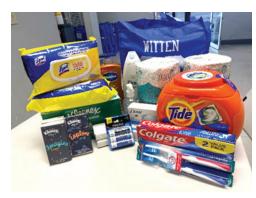

**<u>GUIDELINES</u>**: Bring only new items -- refer to the suggested senior care items guide below.

**PACKAGING:** Bring gifts in large reusable shopping bag with handles (approx. 13"x16"). One bag per senior adult client will be distributed.

# SUGGESTED SENIOR CARE ITEMS

Toiletries/Hygiene Products

- Bandages (assorted sizes)
- Bar soap (6-8 pack)
- Cotton swabs
- Hand lotion (pump)
- Lip balm
- Mouthwash (alcohol free)
- Toilet paper (4 pack)
- Toothbrush (soft)
- Toothpaste (regular)

#### Kitchen/Bath Essentials

- Disinfecting wipes (flat pack)
- Facial tissue (box and travel size)
- Laundry detergent pods (resealable bag)