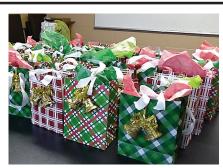

GIFT DROP OFF DATES: Monday, November 28 - Monday, December 12

**GUIDELINES:** Bring only new items -- refer to the suggested gift selection category guide below to help balance your gift.

**WRAPPING:** Bring gifts in large reusable holiday bag with handles (approx. 13"x16"). Please do not wrap individual items, the staff at Meals on Wheels checks the content of packages before they are delivered.